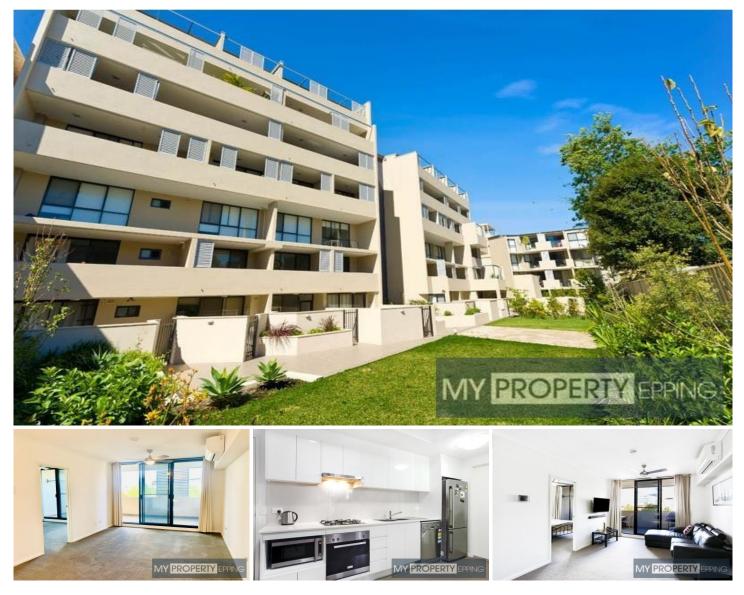

## 406/92-110 Cope Street Waterloo NSW

Freshly painted & Newly Carpeted 1 Bed Beauty - Walk to Station (Pet Friendly).

Landlord is seeking a quality long term tenant..be quick to register & book a private appointment.

Set in a boutique block of Waterloo, this beautiful 1 bedroom apartment is offering fresh interiors & ultimate convenience and contemporary urban living.

The landlord has just freshly painted throughout and the plush carpet is also in near new condition.

## **HIGH POINTS**

Large 56sqm security apartment with lift access

View : https://www.mypropertyepping.com.au/lease/nsw/ eastern-suburbs/waterloo/residential/apartment/6 626870

George Horozakis (02) 9868 4888