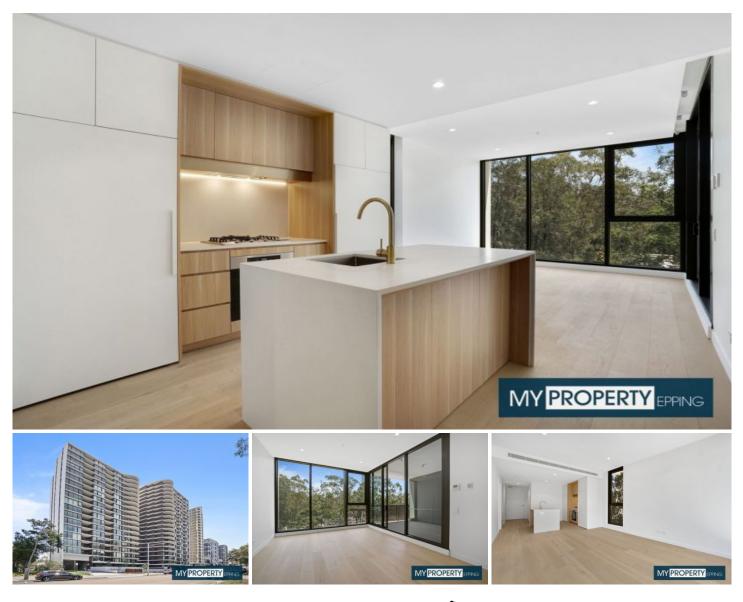

## C106/80 Waterloo Road Macquarie Park NSW

Roll Out The Red Carpet - Near New High End Apartment with Study, Storage & Parking.

Near new 1 Bed with Study, Balcony, Storage & Parking.

Simply stunning, this near new security apartment is situated on the 2nd floor and it offers you executive style living at its very best and is ready to occupy immediately.

Superb architecture and high end interiors like no other, it features modern living with an expansive entertainers

View : https://www.mypropertyepping.com.au/lease/nsw/ northern-suburbs/macquarie-park/residential/apar tment/6693073