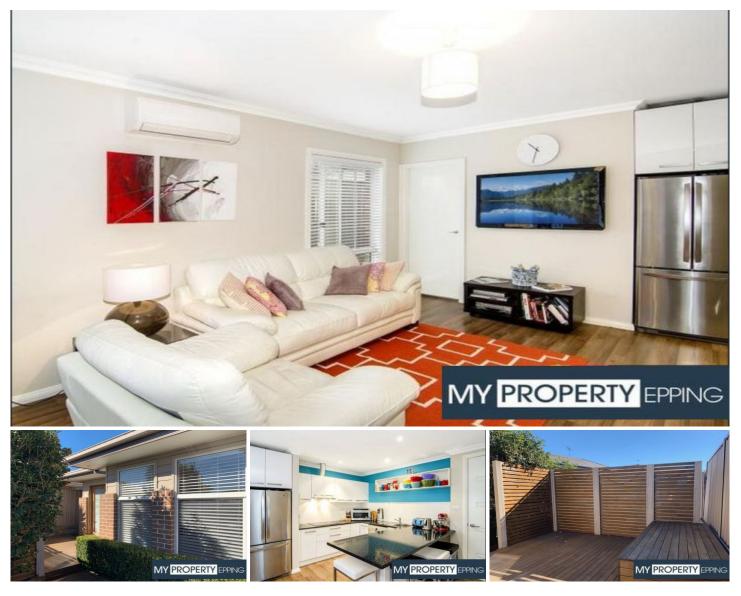

## 13a Rainbow Court Kellyville Ridge NSW

Delightful & Immaculate 1 Bed Villa in Quiet Cul-De-Sac.

This opportunity is one not to be missed and must be inspected to appreciate all its unique qualities. Brilliantly presented, it offers any prospective tenant excellent near new accommodation, quietly positioned in a private in a cul-de-sac setting and most of all affordability. Very attractive in the current market.

## **HIGH POINTS**

Bright and airy throughout

Timber deck courtyard that is private & most ideal for the BBQ and outdoor entertaining

Modern self contained flat with private entry at rear of the

View : https://www.mypropertyepping.com.au/lease/nsw/ hills/kellyville-ridge/residential/house/6697498