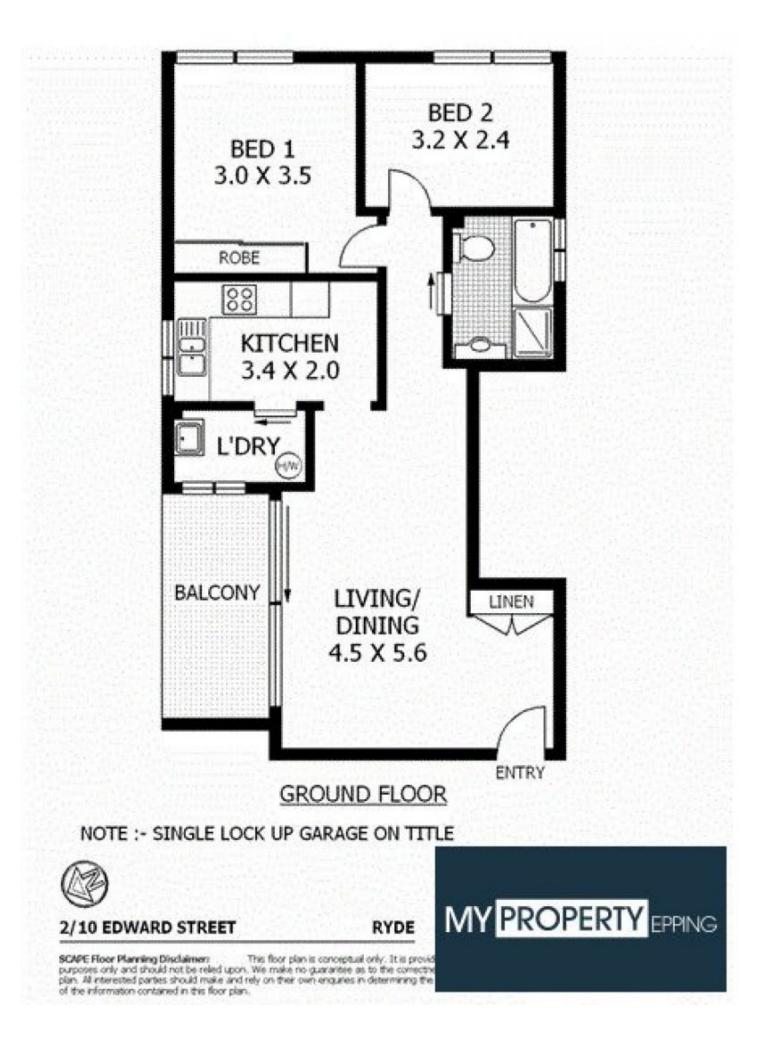

## 2/10 Edward Street Ryde NSW

Newly Painted with New Timber Floors - Highly Convenient & Walk to Everything.

Register your interest now...Landlord seeking a quality long term tenant.

Nestled in a quiet street, this spacious two bedroom ground floor unit is located in a security building located only seconds walk to Top Ryde City Shopping Centre, quality cafes, restaurants, park land and transport. Everything you need just around the corner.