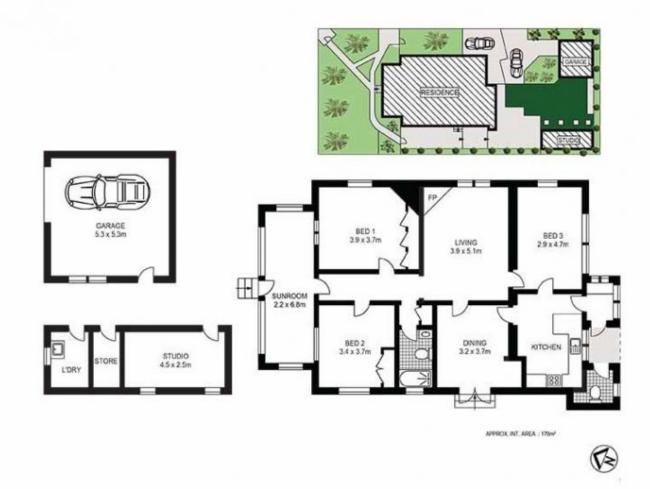

## **HIGH POINTS**

Ideal North facing aspect ensures the house is awash with

3 🎮 1 🚔 3 🚘

View : https://www.mypropertyepping.com.au/lease/nsw/ northern-suburbs/epping/residential/house/73245 53

George Horozakis (02) 9868 4888