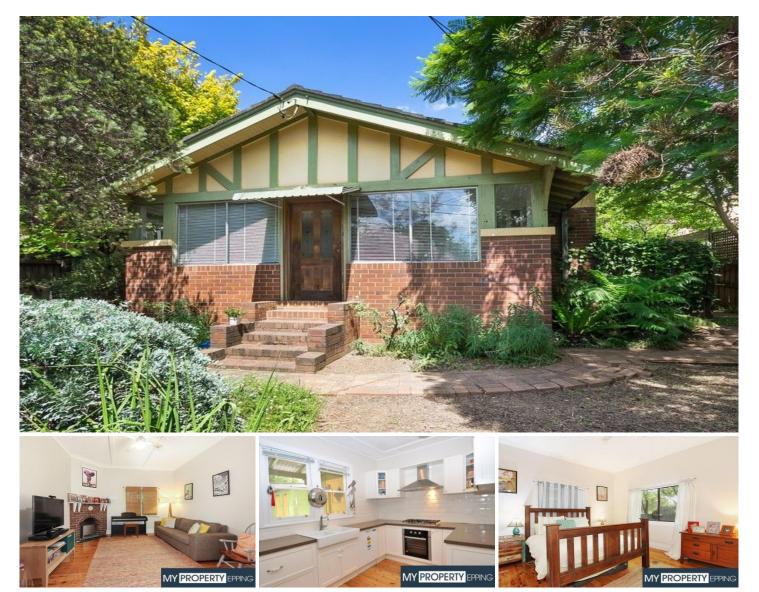

## 57 Carlingford Road Epping NSW

Full Brick Home in Highly Convenient Locale - Epping West Primary Catchment.

Register your interest now...Landlord is seeking a quality long term tenant.

Set on the high side of the road, this full brick home is set within walking distance to all amenities and offers period details throughout.

Boasting light-filled interiors, this solid home is ideal for easy care living and offers endless opportunity for the discerning buyer.

## **HIGH POINTS**

Ideal North facing aspect ensures the house is awash with

3 🎮 1 🚔 3 🚘

View : https://www.mypropertyepping.com.au/lease/nsw/ northern-suburbs/epping/residential/house/73245 53

George Horozakis (02) 9868 4888