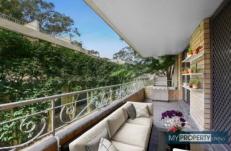

## HIGH POINTS

Rear ground floor unit with large private balcony

Recently renovated with laminate flooring, LED lights and paint

2 📭 1 🔓 1 😭

Building Size: 94 sqm

View : https://www.mypropertyepping.com.au/l