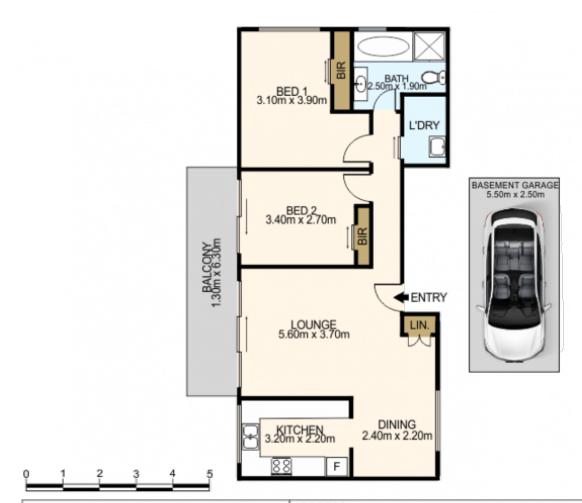

## 13/201 Waterloo Road Marsfield NSW

Handy Renovated Apartment in Quiet Rear Position.

Register your interest now...Call George Horozakis on 0420 842 807.

Located in the heart of Marsfield close to Macquarie University is this partially renovated ground floor home unit. Ideally positioned towards the rear of this established full brick complex, you are within walking distance to transport, University, parkland, cafe & Macquarie Business Park.

## HIGH POINTS

Rear ground floor unit with large private balcony

Recently renovated with laminate flooring, LED lights and paint

2 📭 1 🔓 1 😭

Building Size: 94 sqm

View : https://www.mypropertyepping.com.au/l

ease/nsw/northern-suburbs/marsfield/re

sidential/apartment/7463013

George Horozakis (02) 9868 4888

Peter Horozakis (02) 9868 4888

DISCLAIMER: THIS IS FOR ILLUSTRATIVE PURPOSES ONLY. ALL DIMENSIONS ARE APPROXIMATE AND IT DOES NOT CONSTITUTE PART OF ANY LEGAL DOCUMENTS.