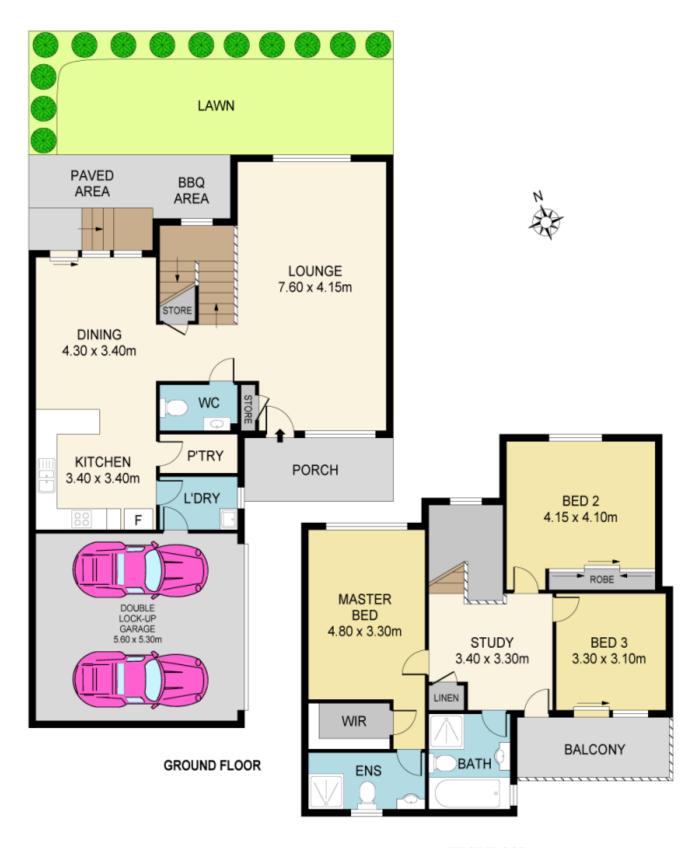

## 7/107 Bella Vista Drive Bella Vista NSW

Ultra Convenient & Spacious Family Home.

Located in a small boutique garden complex, this large dual level townhouse will surely impress your entire family by its ultra-convenient location, contemporary solid design and easy-care spacious living.

Step into this townhouse and you enter into an engaging home which exudes a light colour scheme and plenty of natural sunlight, which makes this property extremely appealing.

Through your back courtyard, there is private access to the Village Green Park that is most attractive for young families and at the front of the complex there is a bus stop that takes you direct to the City (Wynyard station), Parramatta, Castle Hill & Seven Hills. Norwest station buses come

3 📭 2 🔓 2 😭

Land Size: 172 sqm

View: https://www.mypropertyepping.com.au/leas

e/nsw/hills/bella-vista/residential/townhouse/

7512040

George Horozakis (02) 9868 4888

Peter Horozakis (02) 9868 4888

FIRST FLOOR