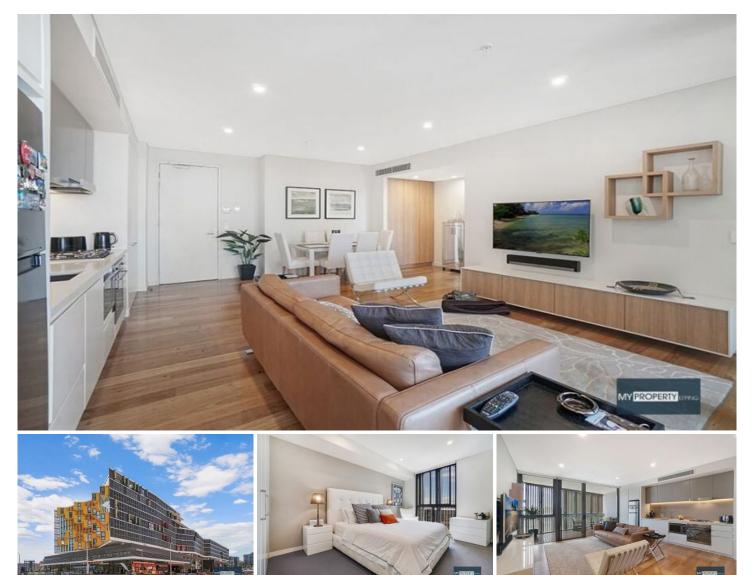

## 407/8 Sam Sing Street Waterloo NSW

Architecturally designed for sheer luxury living - partially furnished.

Positioned in the most exclusive & one of the area's highly regarded new buildings, "Viking" offers you something special with sophistication and pure elegance being its biggest assets. Currently owner occupied, the landlord is seeking a quality long term tenant that ensures the property remains in its impeccable condition.

Residents within this brilliant Crown Development also enjoy the first-class facilities which include your own 25m pool with views and a fully equipped gymnasium, highlighting exceptional value within this Blue Ribbon locale.

This "one of a kind" fully secure apartment is only footsteps

1 🎮 1 🚔 1 🚘

View : https://www.mypropertyepping.com.au/lease/nsw/ eastern-suburbs/waterloo/residential/apartment/7 531995

Peter Horozakis (02) 9868 4888