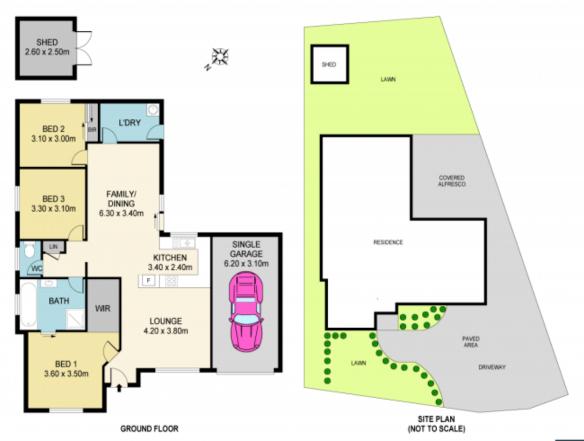

## 35 Ballybunnion Terrace Glenmore Park NSW

Newly Renovated Family Haven with Desirable Park Setting & Ducted Air-Conditioning.

Arguably one of the more popular and quiet pockets of Glenmore Park, this family residence offers lovely renovated interiors & picturesque park views over Surveyors Creek Softball Facility.

Offering a commanding presence on a generous 438.1sqm of land, be inspired by its peaceful surrounds, ideal family

3 🕮 1 🔓 2 🖨

**View**: https://www.mypropertyepping.com.au/lease/nsw/western-sydney/glenmore-park/residential/house/7550818

## 35 BALLYBUNNION TCE, GLENMORE PARK

Disclaimer, Please nate that while the information contained in this floor plan is provided by reliable sources, we cannot guarantee its acc. It is intended as a guide only. Interested parties should rely on their own enquiry. Drawing not to scale. Dimensions are approximate.