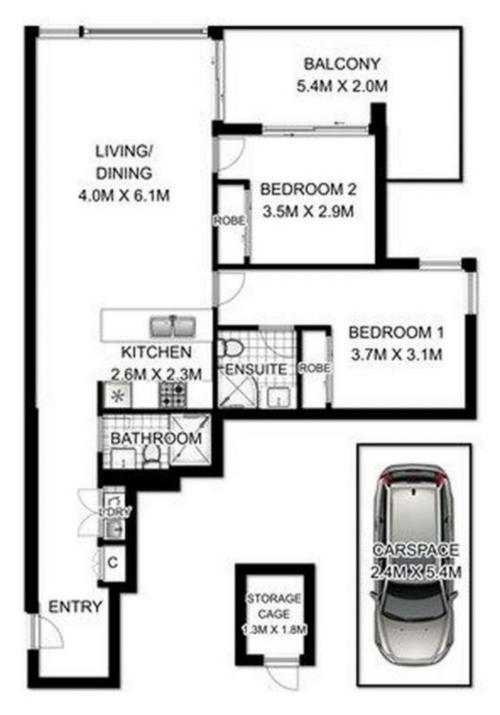

## 102/26 Cambridge Street Epping NSW

Spectacular executive apartment with storage & car space (pet friendly)

"Tower B" - meet downstairs outside lobby area...Landlord is seeking a quality long term tenant.

Boasting modern stylish interiors in one of the area's best high rise buildings "Poly Horizon", be enthralled with its spacious light filled interiors as this property is absolutely immaculate.

On behalf of our valued client, MyProperty Epping is thrilled to offer you this exceptional opportunity to acquire this sublime 2 bedroom security apartment that is extremely popular on the rental market and we strongly encourage you to inspect as the owner is now seeking a quality long term tenant.