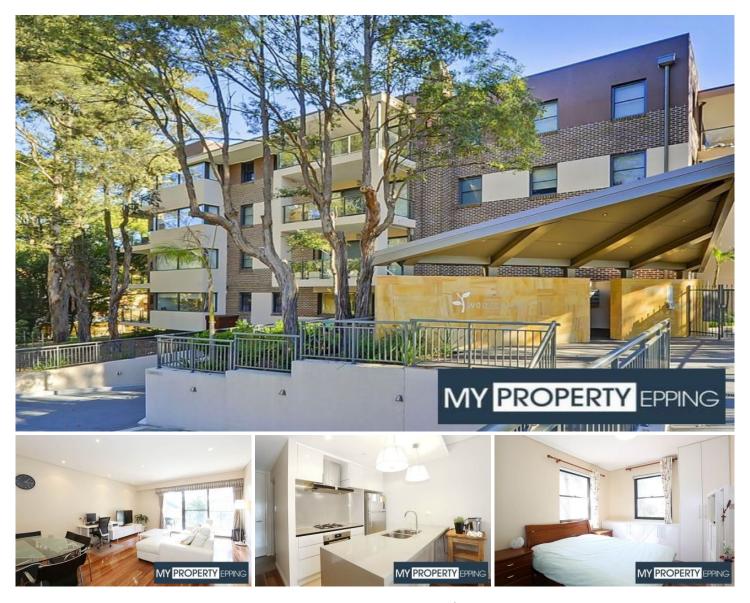

## A21/23 Ray Road Epping NSW

Quiet Modern Apartment - Only Minutes Walk to Station.

Register your interest now...Landlord seeking a quality long term tenant.

Perfectly located in the heart of Epping, this bright and modern apartment on level two features open plan living, flowing out to a sunlit North-facing balcony with leafy outlook. Gourmet gas kitchen with a waterfall Stone island bench, stainless steel appliances and ample cabinets.

With location being the key, the property is only 5 minutes walk to Shops, Epping Station and Buses. Close to Epping West and Epping Heights Primary, Epping Boys, Cheltenham Girls and Carlingford High Schools. Convenient to