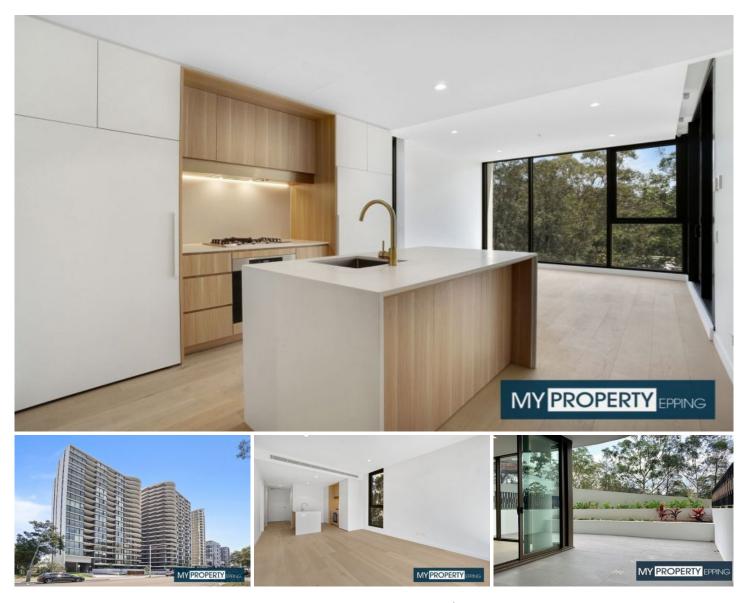

## CG02/80 Waterloo Road Macquarie Park NSW

Luxurious 1 Bed + Study + Parking + Storage.

Register your interest as the landlord is seeking a quality long term tenant...be quick as this one is a beauty!

Near-new 1 Bed with Study, Huge Courtyard, Parking and Storage, this property has the lot.

Simply stunning, this security ground floor apartment offers you executive style living at its very best as its high-end inclusions are sure to impress.

Positioned right in the heart of the very popular Macquarie Park, it offers the ultimate lifestyle appeal with all amenities on your doorstep. It's truly a walkers' paradise, only minutes' walk to Macquarie University Station and City buses. Everything you need at your doorstep. 1 🎮 1 🚔 1 🛱