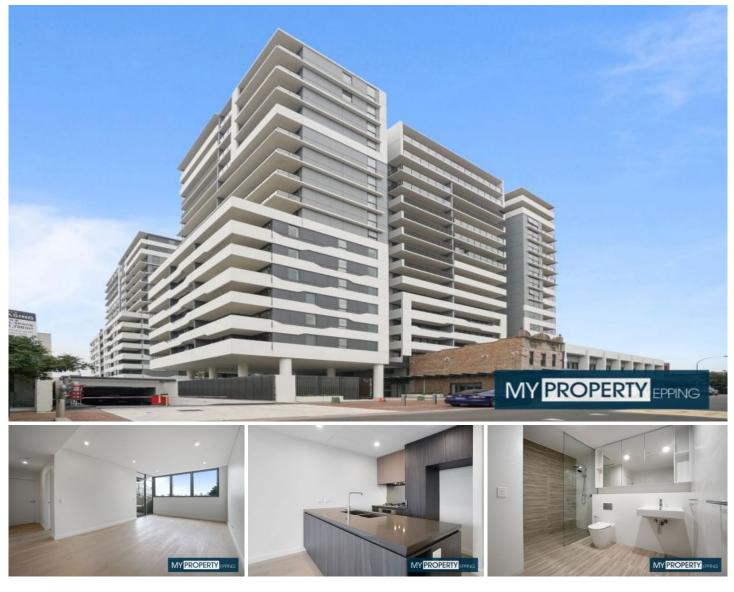

## 408/38 Oxford Street Epping NSW

Simply Stunning High End Apartment in Near New Vista Tower.

Register your interest now. Landlord is seeking a quality long term tenant.

"Oxford Central: VISTA Tower" - meet downstairs at lobby area.

Boasting high end finishing and total convenience with shops and the station virtually at your doorstep, Oxford Central is one of Epping's newest & most exclusive complex's. Be enthralled by one of the area's most prestigious landmarks, offering an unrivaled luxurious lifestyle at an affordable price.