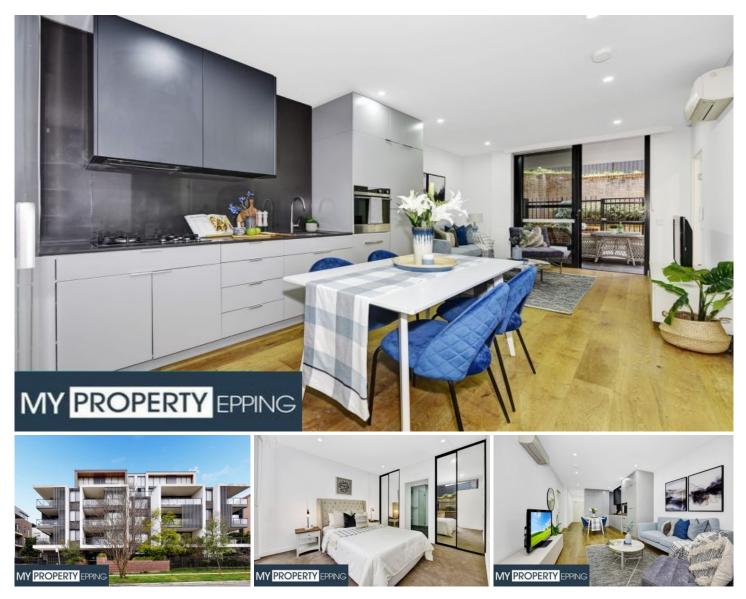

## 183/29-31 Cliff Road Epping NSW

Absolutely Immaculate Ground Floor 1 Bed Plus Study - Parking & Storage Included.

MyProperty Epping are proud to present this absolutely immaculate 1 bedroom plus study apartment situated on the ground floor showcasing a huge terrace courtyard.

Currently owner occupied, the landlord is now seeking a quality long term tenant so be quick to inspect and apply ASAP as this one will not last long.

**HIGH POINTS** 

Ground Floor, Oversize 1 Bed + Study