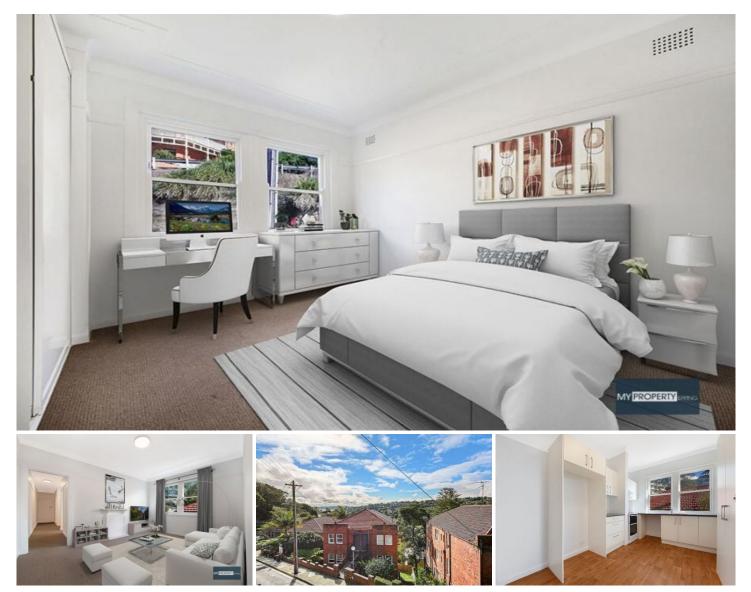

## 3/16 Chester Street Woollahra NSW

Fully Renovated 3 Bedroom Apartment with Views.

Register your interest now...Landlord is seeking a quality long term tenant.

Premier character apartment that have been recently fully renovated. Consisting of 3 bedrooms, a north facing aspect with a park outlook is extremely desirable. Landlord is seeking a quality long term tenant that will look after this home like it was their own

One situated in a mid-floor position in a small boutique block of only eight apartments, it has easy level street access and expansive views over the popular Cooper Park.

Set in peaceful and most desirable pocket of Woollahra, it is only a short walk to Queen St Woollahra, Bondi Junction