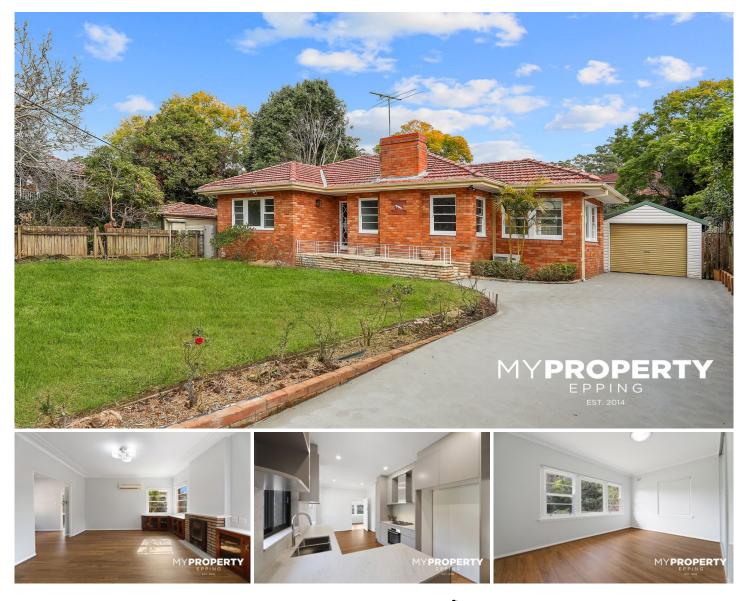

## **1 Rose Street Epping NSW**

Fully Renovated Family Delight on Large Block of Land.

Offered for the first time on the rental market, this superb fully renovated home is ready for a family to occupy long term.

Fully renovated throughout and double brick in construction, it is set in a quiet cul-de-sac ideal for families Set within well manicured gardens and having a long driveway with garage for excellent parking options, this property is a must to see.

With location being a key element, it is deally located within walking distance to good local schools, Epping Train & Metro stations and CBD buses as well as popular sports clubs, family parks, shops and cafes. Everything you need just around the corner!