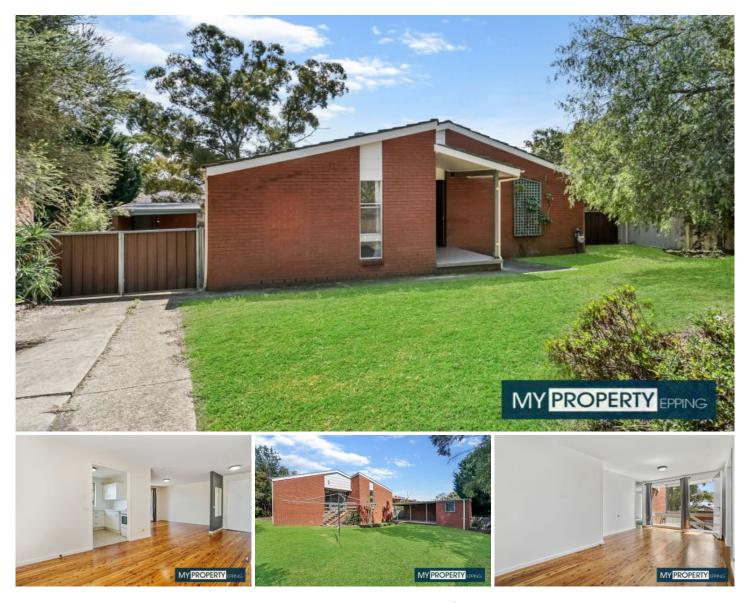

## 4 Collaroy Road Woodbine NSW

Renovated Home with Timber Floors - Pet Friendly.

Picture Perfect Opportunity...Property just been recently renovated and ready for a quality long term tenant to occupy.

Arguably one of the most popular suburbs in the Macarthur, this family residence has just been renovated and is only a few minutes from the M5 motorway, close to shops, schools, transport and all amenities. Leumeah train station is also only a few minutes away. Everything you need just around the corner!

Positioned on 557sqm of real estate, be inspired by it's peaceful surrounds, ideal family neighbourhood and sunny northerly backyard. Move straight in as this home is sure to impress.

3 🎮 1 🚔 1 🚘

Land Size : 557 sqm