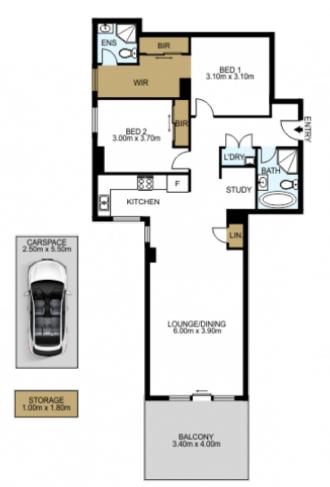

## 6/1 Forest Grove Epping NSW

Near New & Walk to Everything Lifestyle (2 Bed Plus Study).

Landlord is seeking a quality long term tenant...be quick to inspect!

Sunny Near New 2 Bed with Study, Car Space and Storage.

Picture perfect two bedroom plus study security apartment in a brilliant modern development on the eastern side of Epping. It has been architecturally designed to embrace a dynamic open plan concept with a private backdrop. It's exclusively set in the heart of Epping for absolute convenience!

## 2 🔄 2 🔓 1 😭

Building Size: 111 sqm

View : https://www.mypropertyepping.com.au/l

ease/nsw/northern-suburbs/epping/resid

ential/apartment/7676347

Peter Horozakis (02) 9868 4888

DISCLAIMER: THIS IS FOR ILLUSTRATIVE PURPOSES ONLY. ALL DIMENSIONS ARE APPROXIMATE AND IT DOES NOT CONSTITUTE PART OF ANY LEGAL DOCUMENTS.