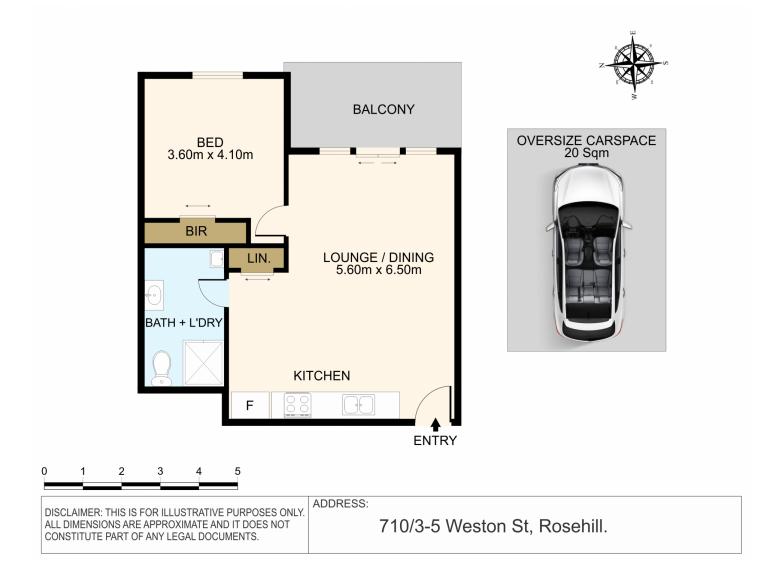

With superior finishes and exquisite details throughout, this impressive one-bedroom security apartment enjoys a beautiful east aspect from its 7th floor position.

A wonderful opportunity for any tenant, the property is situated to all amenities and only a short drive to Westfield Parramatta & University with the Rosehill racecourse directly opposite! Everything you'll need is right at your fingertips.