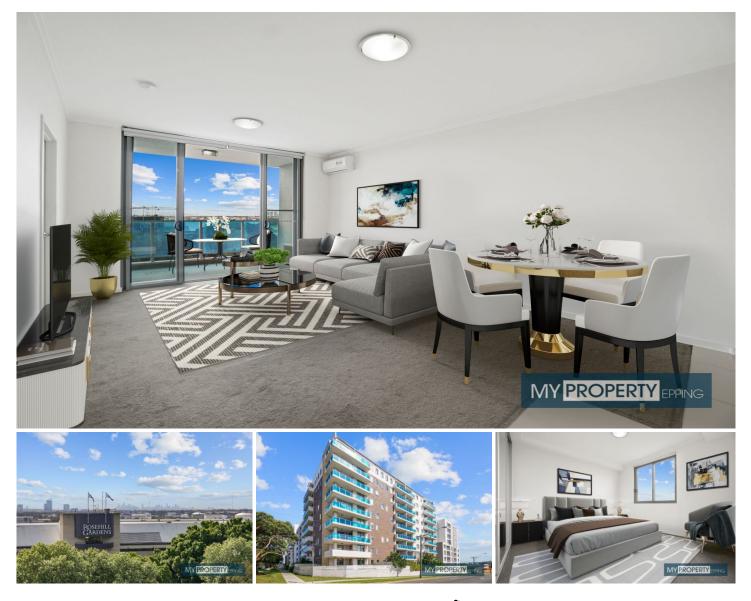

## 710/3-5 Weston Street Rosehill NSW

Simply Amazing with Uninterrupted City & Harbour Bridge View.

MyProperty Epping is thrilled to present this perfectly positioned urban-style apartment with uninterrupted City, Harbour Bridge, Sydney Olympic Park & Racecourse views.

With superior finishes and exquisite details throughout, this impressive one-bedroom security apartment enjoys a beautiful east aspect from its 7th floor position.

A wonderful opportunity for any tenant, the property is situated to all amenities and only a short drive to Westfield Parramatta & University with the Rosehill racecourse directly opposite! Everything you'll need is right at your fingertips.