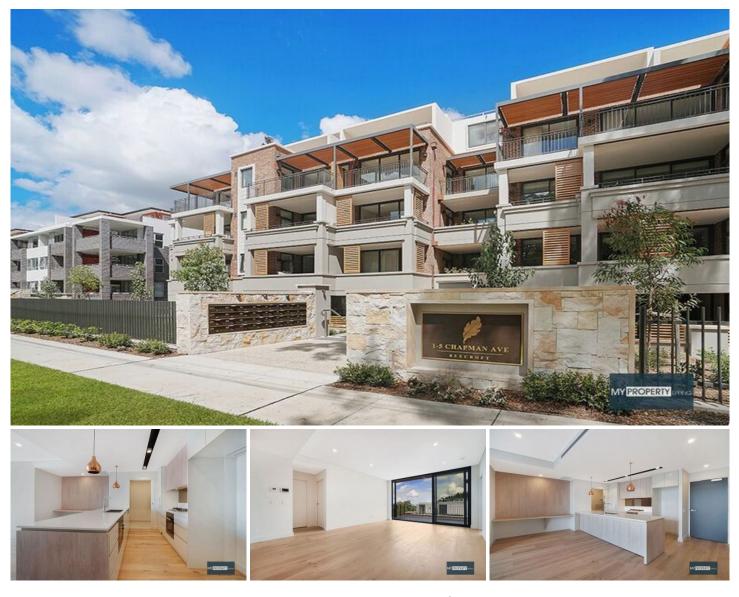

## 307/1-5 Chapman Avenue Beecroft NSW

Stunning Executive Living - Chapman Green Complex.

Register your interest now...Landlord is seeking a quality long term tenant.

2 Bed, 2 Bath, Study Nook, 1 Car & 1 Storage....extremely good value!

Location: Perfectly located in a Blue Ribbon locale only 400m away from Beecroft Station, 750m from Beecroft Public School, seconds walk to nearby Cafés, restaurants and health clinics.

Exclusively positioned in Beecroft's most sought after pockets, this near new luxurious state of the art apartment offers you an executive and low maintenance life style with high end finishing.