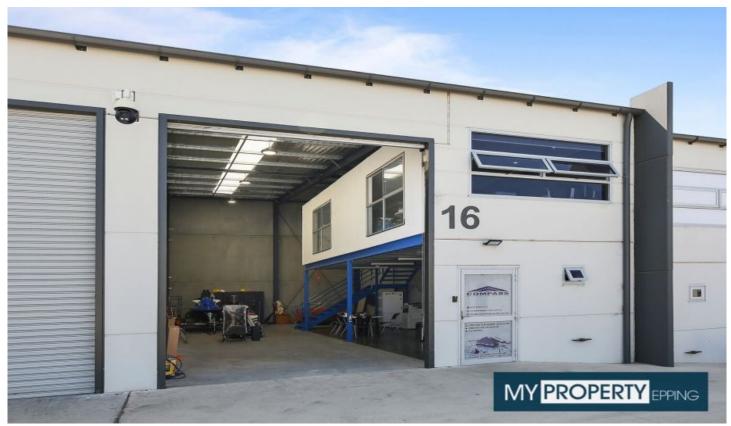

## 16/390 Marion Street Condell Park NSW

Brilliant Warehouse, Huge Mezzanine Office & 3 Car Spaces.

Landlord is seeking a quality long term tenant...be quick to register your interest today as its available to move in end of September 2023.

This attractive, high clearance warehouse/factory unit is located in a modern new complex that includes wide driveways for maneuvering large vehicles.

It is perfectly positioned in the popular Condell Park industrial pocket which is only a few minutes access to The Hume Highway, Milperra Rd & M5 motorway.

**HIGH POINTS** 

**Building Size**: 148 sqm **Land Size**: 123 sqm

View : https://v

: https://www.mypropertyepping.com.au/lease/nsw/canterburybankstown/condell-park/commercial/industrial/7710433

Peter Horozakis (02) 9868 4888