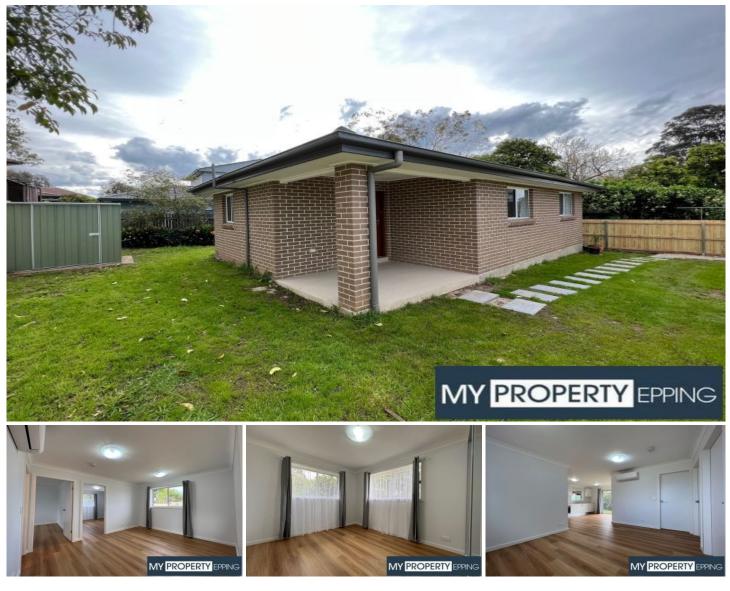

## 1/14 Pennant Parade Carlingford NSW

As New Granny Flat with Large Yard Bordering Epping.

A unique opportunity for you to secure this NEAR NEW property in one of Carlingford's most sought-after pockets in a no through road locale. This architecturally designed high end granny home is sure to impress all who inspect.

The large living space, bright interiors & large private yards sets this property from all the rest on the market. With all new interiors, it offers you the perfect place to relax and call home. The landlord is seeking a quality long term tenant to call this beauty "Home".