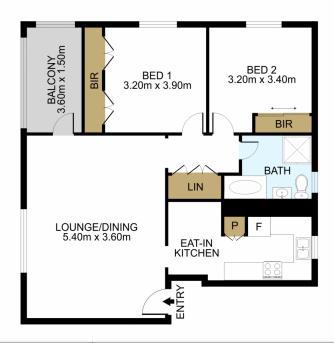

## 2 📭 1 🔓 1 🗬

**View :** https://www.mypropertyepping.com.au/lease/nsw/eastern-suburbs/maroubra/residential/apartment/7792014

George Horozakis (02) 9868 4888

Peter Horozakis (02) 9868 4888

0 1 2 3 4 5

DISCLAIMER: THIS IS FOR ILLUSTRATIVE PURPOSES ONLY. ALL DIMENSIONS ARE APPROXIMATE AND IT DOES NOT CONSTITUTE PART OF ANY LEGAL DOCUMENTS.