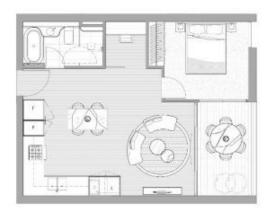

## A203/82 Waterloo Road Macquarie Park NSW

Fully furnished near new high-end apartment with study.

Simply stunning and fully furnished, this near new security apartment is situated on the 2nd floor and it offers you executive style living at its very best and is ready to occupy immediately.

1 🗀 1 造

**View**: https://www.mypropertyepping.com.au/lease/nsw/ northern-suburbs/macquarie-park/residential/apar tment/7904443

George Horozakis (02) 9868 4888

Peter Horozakis (02) 9868 4888

TOTAL AREA