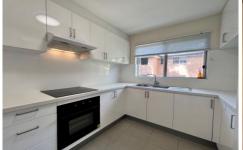

Previously owner occupied, this excellent unit offers a large open plan lounge/dining area, with reverse cycle AC, floating floors throughout, double sized bedrooms with built-in robes, separate self-contained study/home office, renovated kitchen & bathroom.