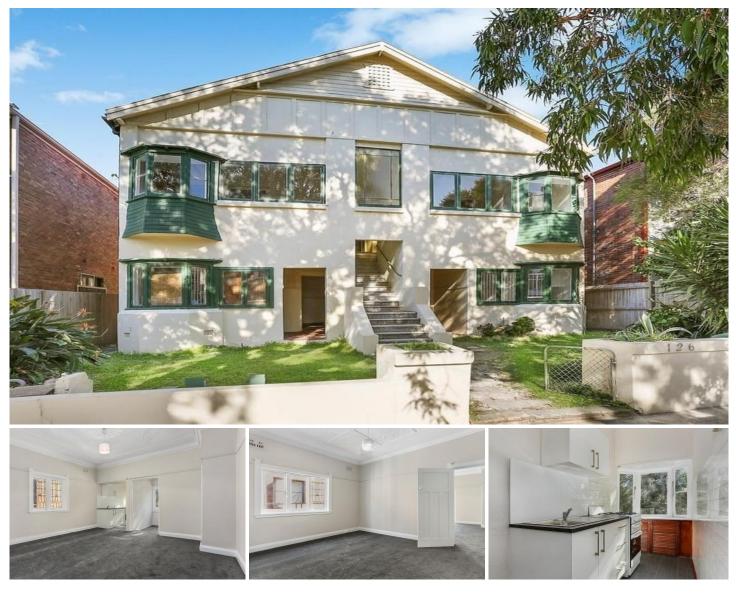

## 6/126 Glenayr Avenue Bondi Beach NSW

2 Bed Unit - Short Stroll to Bondi Beach & Shops.

Note: Actual layout may be different to the images shown, you will need to inspect.

Occupying a highly desirable position in the heart of Bondi Beach's bustling back streets, this first floor apartment has been well maintained and offers ample comfort and convenience. Surrounded by chic cafes, it is a short stroll to City buses and the world class Bondi Beach.

**HIGH POINTS** 

Only short walk to the sand and surf of iconic Bondi Beach

Character filled 2 bedroom apartment

View : https://www.mypropertyepping.com.au/lease/nsw/ eastern-suburbs/bondi-beach/residential/apartme nt/7918475