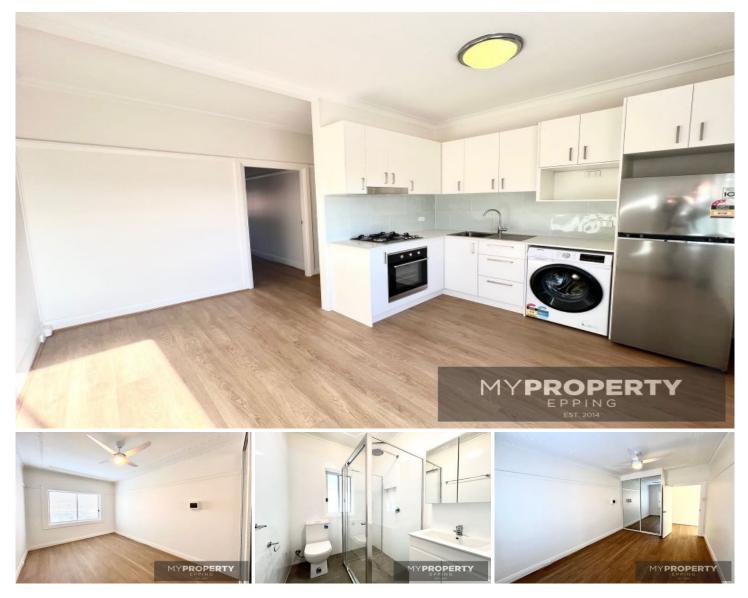

## Rear/260 Kingsgrove Road Kingsgrove NSW

All Newly Renovated - Rear Flat in the Heart of Kingsgrove Shopping Centre.

Landlord is seeking a quality long term tenant...be quick to inspect and apply!

Prominently located on Kingsgrove Road is this newly renovated flat above the commercial premises.

Enter through the rear of the commercial shop through the spiral stairs and you will be impressed with its newly renovated interiors.

**HIGH POINTS** 

Rear lane and private access