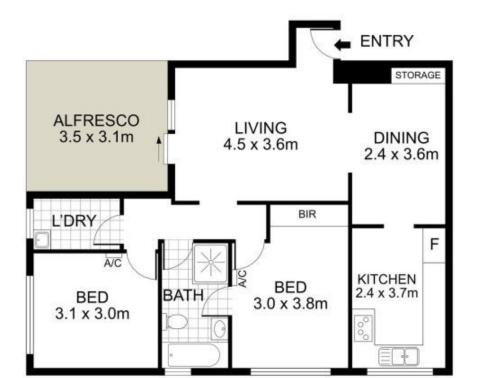

**View**: https://www.mypropertyepping.com.au/lease/nsw/parramatta/westmead/residential/unit/7991590

George Horozakis (02) 9868 4888

Peter Horozakis (02) 9868 4888

**HIGH POINTS** 

Internal area: 81 m² External area: 11 m² Garage area: 16 m² Total area: 108 m²

PLANS SHOWN ONLY INDICATIVE OF LAYOUT, DIMENSIONS ARE APPROXIMATE.

Measurements are approximate and not to scale. The windor, opency and supplier will account to liability for its accuracy interested parties are advised to make their own independent enquir