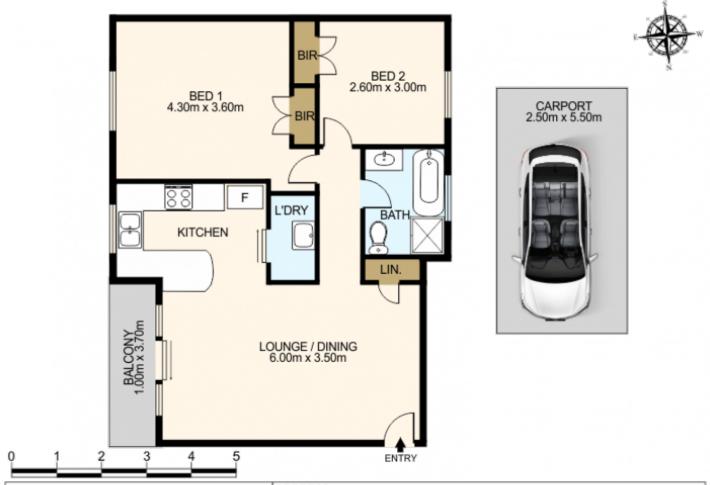

Positioned in an ideal "walk to everything" location, within walking distance to Nepean Hospital, schools, shops and train station, this freshly painted two bedroom security apartment boasts spacious interiors and an abundance of natural sunlight.

DISCLAIMER: THIS IS FOR ILLUSTRATIVE PURPOSES ONLY. ALL DIMENSIONS ARE APPROXIMATE AND IT DOES NOT CONSTITUTE PART OF ANY LEGAL DOCUMENTS.

ADDRESS:

12/29-31 First St, Kingswood