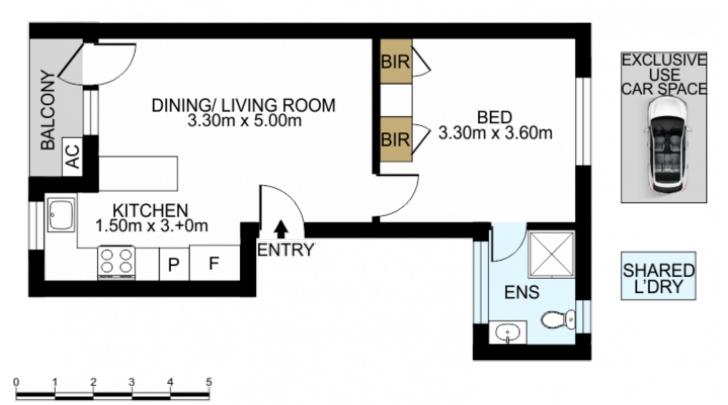

1 🚐 1 🖺 1 🖨

Building Size: 46.5 sqm

View : https://www.mypropertyepping.com.au/l ease/nsw/northern-suburbs/epping/resid

ential/unit/8013386

George Horozakis (02) 9868 4888

Peter Horozakis (02) 9868 4888

DISCLAIMER: THIS IS FOR ILLUSTRATIVE PURPOSES ONLY. ALL DIMENSIONS ARE APPROXIMATE AND IT DOES NOT CONSTITUTE PART OF ANY LEGAL DOCUMENTS.