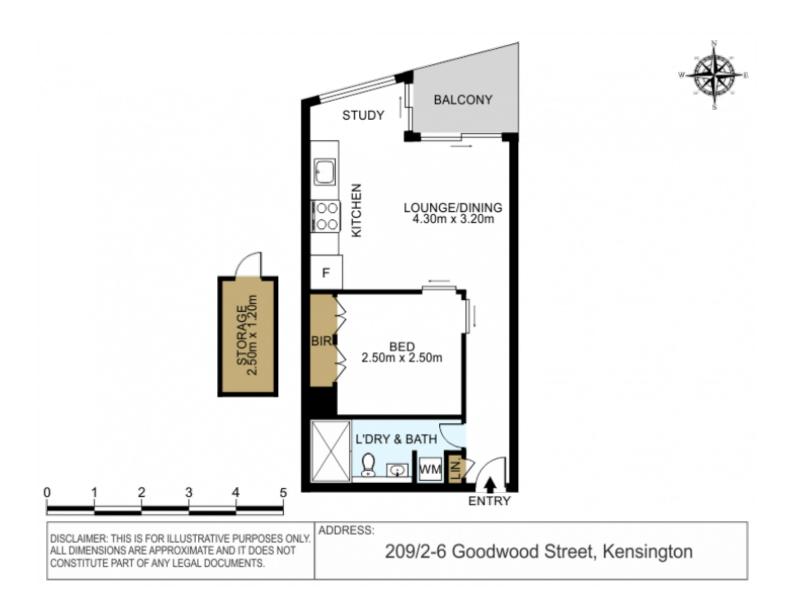

The combined living and dining area offers an abundant of natural light as the property is North facing and it opens up to a lovely breakfast balcony. The modern integrated kitchen comes with Caesarstone benchtops, stainless steel appliances and a drawer dishwasher for your convenience.