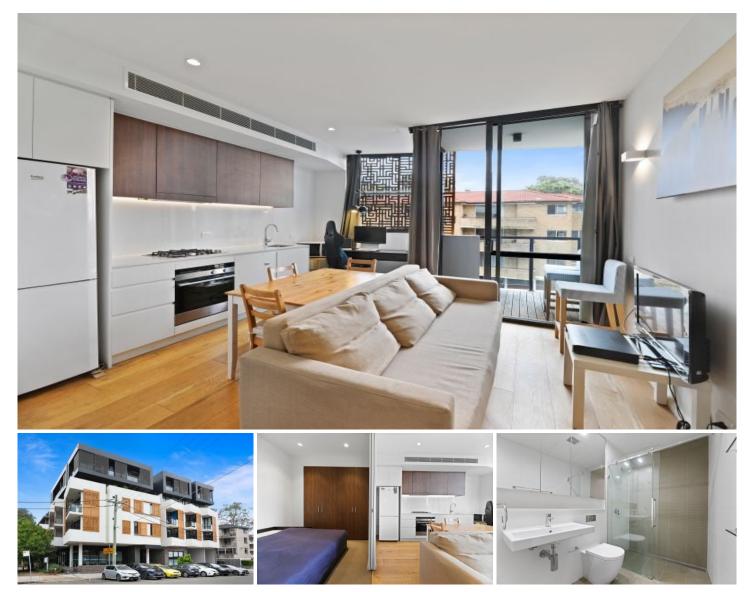

## 209/2-6 Goodwood Street Kensington NSW

Modern Furnished Studio Right in the Heart of Kensington.

Architecturally designed 1 bedroom security apartment, the "Chelsea" offers stylish living for an affordable price. Just a short walk from the internationally recognised UNSW and surrounded by some of Sydney's best parklands, shops and cafes, offering an outstanding investment opportunity!

The combined living and dining area offers an abundant of natural light as the property is North facing and it opens up to a lovely breakfast balcony. The modern integrated kitchen comes with Caesarstone benchtops, stainless steel appliances and a drawer dishwasher for your convenience.

The Chelsea also offer residents a common rooftop garden complete with barbecue area and views over Royal Randwick Racecourse.