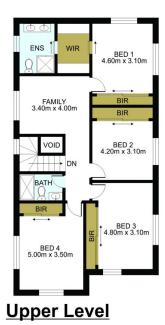

Located on the prestigious North-East side of Russell Lea, 'Drumgelloch' offers the ultimate in spacious Family Living in one of Sydney's most sought-after suburbs. This traditional 1916 full-brick California Bungalow was extended in 2009 to provide capacious indoor-outdoor living and entertaining space on the ground floor and expanded in 2014 with a 4-bedroom, 2-bathroom accommodation on the second storey.

8018292

Peter Horozakis (02) 9868 4888

Rob Luck (02) 9868 4888

Site Plan Not On Scale

0 1 2 3 4 5

DISCLAIMER: THIS IS FOR ILLUSTRATIVE PURPOSES ONLY. ALL DIMENSIONS ARE APPROXIMATE AND IT DOES NOT CONSTITUTE PART OF ANY LEGAL DOCUMENTS.