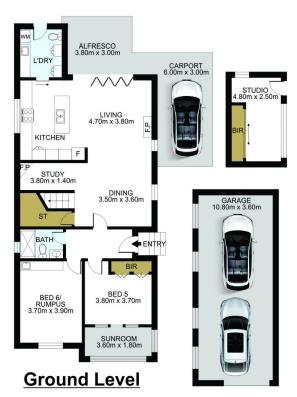

Located on the prestigious North-East side of Russell Lea, 'Drumgelloch' offers the ultimate in spacious Family Living in one of Sydney's most sought-after suburbs. This traditional 1916 full-brick California Bungalow was extended in 2009 to provide capacious indoor-outdoor living and entertaining space on the ground floor and expanded in 2014 with a 4-bedroom, 2-bathroom accommodation on the second storey.

8018292

Peter Horozakis (02) 9868 4888

Rob Luck (02) 9868 4888

Site Plan Not On Scale

0 1 2 3 4 5

DISCLAIMER: THIS IS FOR ILLUSTRATIVE PURPOSES ONLY. ALL DIMENSIONS ARE APPROXIMATE AND IT DOES NOT CONSTITUTE PART OF ANY LEGAL DOCUMENTS.