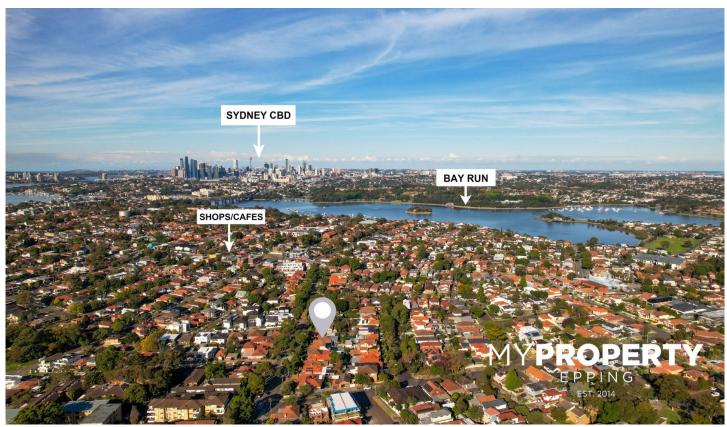

## 5 Liege Street Russell Lea NSW

Inspect: By Private Appointment...Call Peter Horozakis on 0402 870 202 or Rob Luck on 0416 277 990 for a day and time.

Offered for the first time in over 45 years, here is your dream home!

Located on the prestigious North-East side of Russell Lea, 'Drumgelloch' offers the ultimate in spacious Family Living in one of Sydney's most sought-after suburbs. This traditional 1916 full-brick California Bungalow was extended in 2009 to provide capacious indoor-outdoor living and entertaining space on the ground floor and expanded in 2014 with a 4-bedroom, 2-bathroom accommodation on the second storey.

ADDRESS:

5 Liege Street, Russell Lea