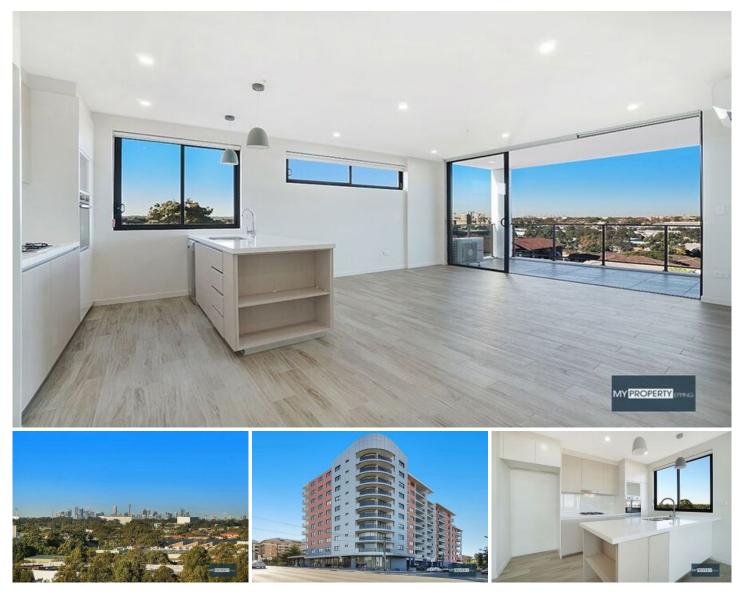

## B404/35-37 Rawson Street Auburn NSW

Executive Living with Amazing City/Harbour Skyline Views.

2 Bed, 2 Bath, Study, 1 Security Car space & 1 Storage area.

Exclusively positioned in Auburn's most sought after pockets, this near new & luxurious state of the art apartment offers you an executive and low maintenance life style, high end finishing and stunning City/Skyline views that will truly amaze you.