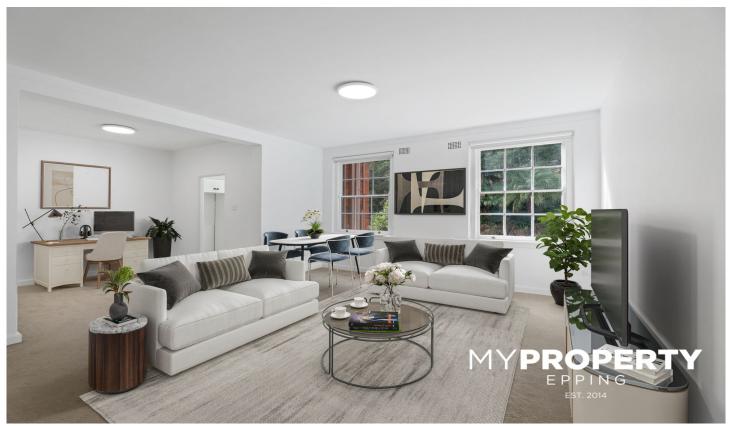

Bathed in north-east sunshine showcasing manicured garden views, this huge double brick Art Deco apartment offers fantastic value with its outstanding walk to rail convenience.

Rich in character, it showcases European flare and the interiors offer a generous 87sqm of single level space.

The integrated lounge and dining area has a gas fireplace and also has a separate study area. With a well-appointed

2 📭 1 🖺 1 😭

**View**: https://www.mypropertyepping.com.au/lease/nsw/north-shore-upper/killara/residential/unit/8020101