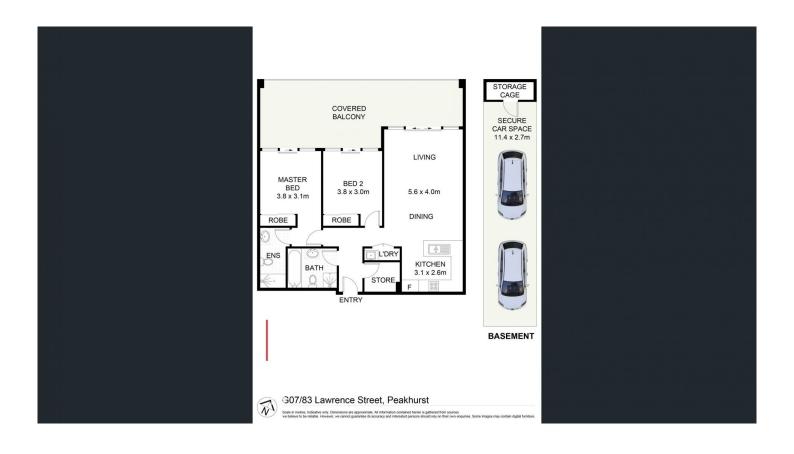

## **G07/83 Lawrence Street Peakhurst NSW**

Modern House-Sized Apartment with Double Parking & Storage.

Landlord is seeking a quality tenant...be quick to inspect and apply!

MyProperty is proud to present this amazing house-sized security apartment that has it all. Showcasing modern sunlight interiors, entertainers balcony and double security parking, this home is highly-sought after and we encourage all proud tenants to inspect and appreciate its qualities.

## HIGH POINTS

Over-sized double brick north facing apartment with 146m2 of total area

2 🔄 2 🚍 2 🚍

Building Size: 146 sqm

View: https://www.mypropertyepping.com.au/l

ease/nsw/st-george/peakhurst/residentia