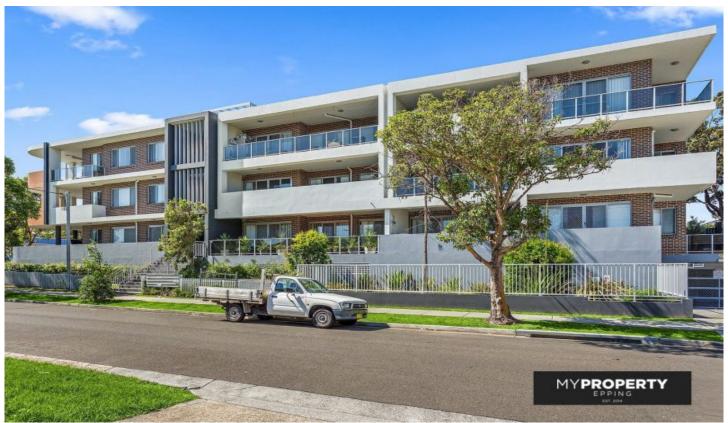

## **G07/83 Lawrence Street Peakhurst NSW**

Modern House-Sized Apartment with Double Parking & Storage.

Landlord is seeking a quality tenant...be quick to inspect and apply!

MyProperty is proud to present this amazing house-sized security apartment that has it all. Showcasing modern sunlight interiors, entertainers balcony and double security parking, this home is highly-sought after and we encourage all proud tenants to inspect and appreciate its qualities.

## HIGH POINTS

Over-sized double brick north facing apartment with 146m2 of total area

2 🔄 2 🚍 2 🚍

Building Size: 146 sqm

View: https://www.mypropertyepping.com.au/l

ease/nsw/st-george/peakhurst/residentia