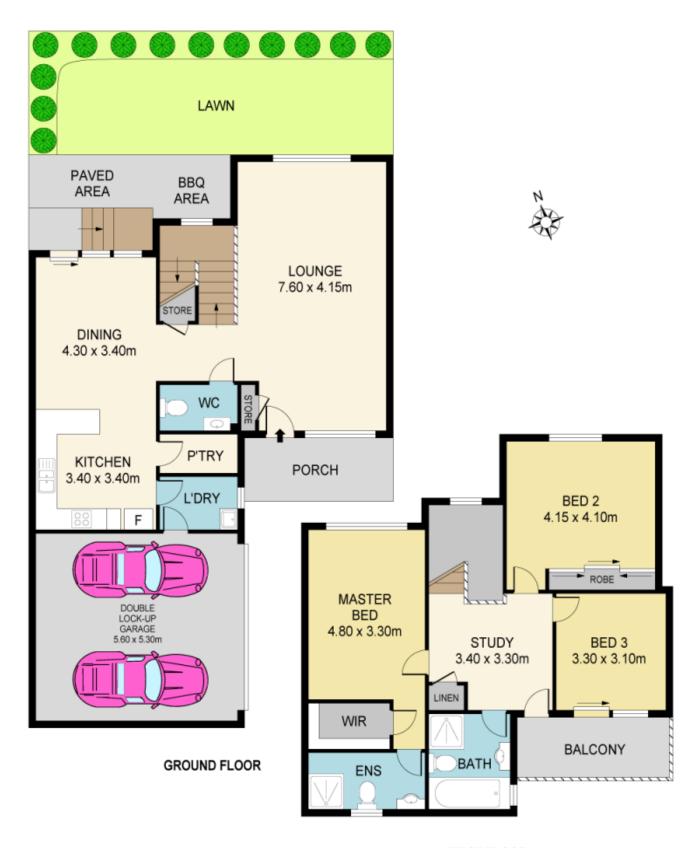

## 7/107 Bella Vista Drive Bella Vista NSW

Ultra Convenient & Spacious Family Home.

Register your interest now...Landlord is seeking a quality long term tenant.

Located in a small boutique garden complex, this large dual level townhouse will surely impress your entire family by its ultra-convenient location, contemporary solid design and easy-care spacious living.

Step into this townhouse and you enter into an engaging home which exudes a light colour scheme and plenty of natural sunlight, which makes this property extremely appealing.

Through your back courtyard, there is private access to the Village Green Park that is most attractive for young families

3 🕮 2 🚝 2 😭

Land Size: 172 sqm

View: https://www.mypropertyepping.com.au/leas

e/nsw/hills/bella-vista/residential/townhouse/

8025735

George Horozakis (02) 9868 4888

Peter Horozakis (02) 9868 4888

FIRST FLOOR