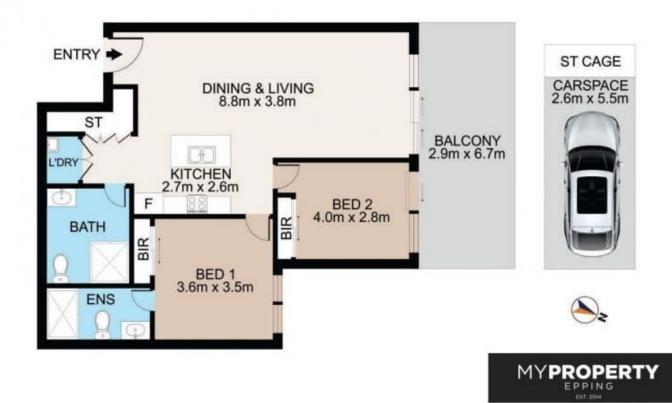

## B111/11-27 Cliff Road Epping NSW

Superior North Facing Apartment in Popular Locale - Walk to Station, Shops & Schools.

Landlord is seeking a quality long term tenant...be quick to inspect!

Immaculately presented with high-quality finishes and spacious interiors throughout, this brilliant security apartment is peacefully set in the 'Watsons Grove' complex "Building - B" and is perfect for those seeking the ultimate location. It's walk to everything location is sure going to impress!

## HIGH POINTS

Spacious and open plan lounge/dining opens to a large north facing balcony

2 🔄 2 🔓 1 🗬

**View :** https://www.mypropertyepping.com.au/lease/nsw/ northern-suburbs/epping/residential/apartment/80 48289