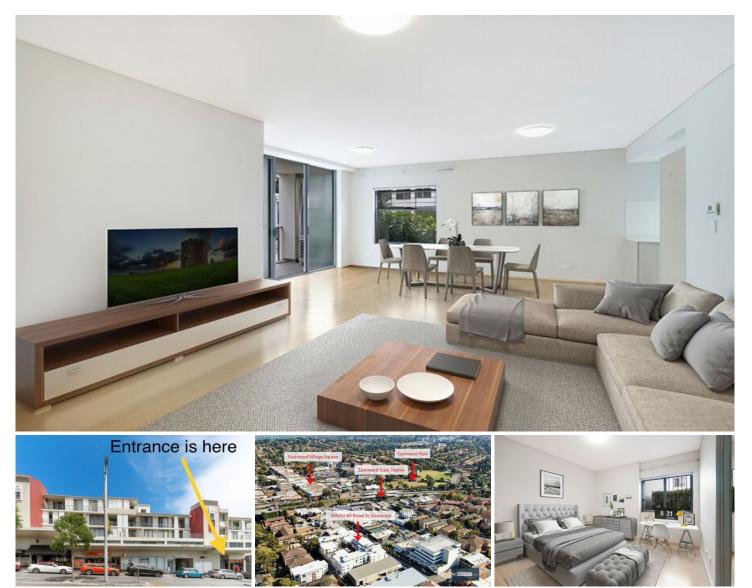

## 309/62-80 Rowe Street Eastwood NSW

Vibrant Modern Apartment in Prime Location (Total Area 104m2).

Eastside Garden is a modern complex conveniently located right in the heart of Eastwood's main shopping and transport precinct.

Offering the ultimate in urban convenience, this quality security apartment sits perfectly at the rear of the complex above shops, cafes & supermarkets (ALDI).

World class urban design and landscaped podiums, Eastside Garden residents can enjoy privacy and security as well as maximum natural light and air flow to their home.

Residents can use the shopping centre elevators and lifts for a stress-free passage from the underground parking to