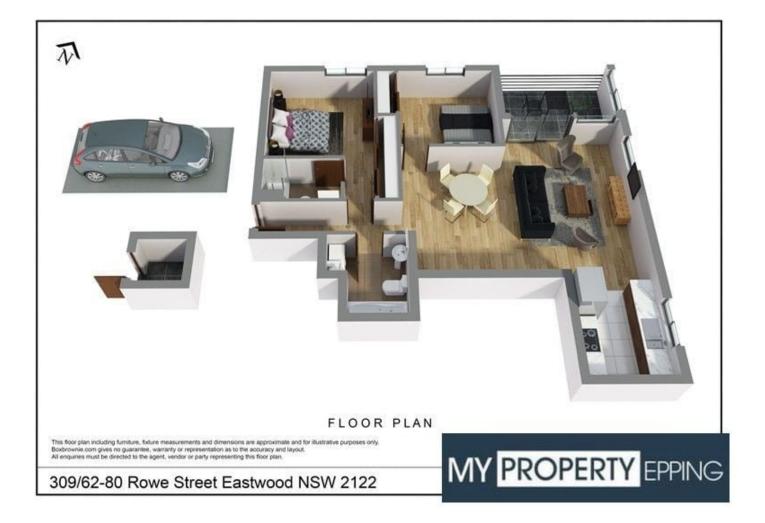

## 309/62-80 Rowe Street Eastwood NSW

Vibrant Modern Apartment in Prime Location (Total Area 104m2).

Eastside Garden is a modern complex conveniently located right in the heart of Eastwood's main shopping and transport precinct.

## 2 🛤 2 🚔 1 🚘

View : https://www.mypropertyepping.com.au/lease/nsw/ northern-suburbs/eastwood/residential/apartment /8048316

Peter Horozakis (02) 9868 4888

George Horozakis (02) 9868 4888

https://www.mypropertyepping.com.au