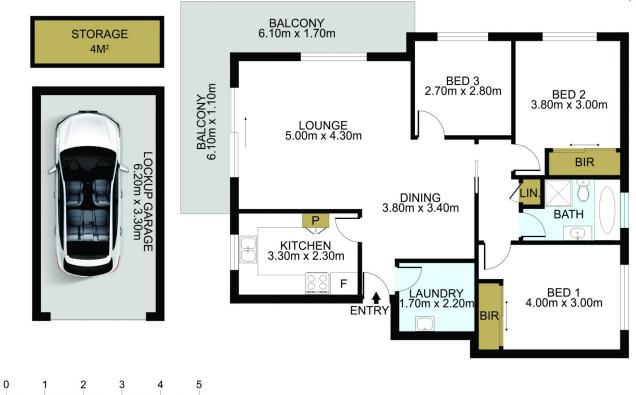

## 32/34-40 Edensor Street Epping NSW

Open Home Inspection: Saturday 20/7/24 between 1.30 - 2.00 pm.

This is an ideal opportunity to secure a fabulous family sized home unit right in the heart of the ever popular suburb of Epping.

This renovated, quality 3 bedroom first floor apartment is perfectly positioned in a "walk to everything" locale. It is only just a only a few hundred metres from Epping's railway station, buses, Coles, shops, cafes, restaurants, sought after schools and nearby parkland. Only a short walk to Coles Epping. Everything you need just around the corner!

You will be amazed by its large sunny wrapped around balcony, capturing an abundance of natural light all year round. It also showcases recently renovated interiors and

3 📭 1 🚍 1 🚍

**Price** : FOR SALE I \$865,000 - \$905,000

Building Size: 132 sqm

**View**: https://www.mypropertyepping.com.au/s ale/nsw/northern-suburbs/epping/reside

ntial/unit/8065682

Peter Horozakis (02) 9868 4888

George Horozakis (02) 9868 4888

DISCLAIMER: THIS IS FOR ILLUSTRATIVE PURPOSES ONLY. ALL DIMENSIONS ARE APPROXIMATE AND IT DOES NOT CONSTITUTE PART OF ANY LEGAL DOCUMENTS.