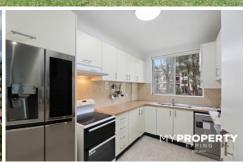

You will be amazed by its large sunny wrapped around balcony, capturing an abundance of natural light all year round. It also showcases recently renovated interiors and

3 📭 1 🚍 1 🚍

**Price** : FOR SALE I \$865,000 - \$905,000