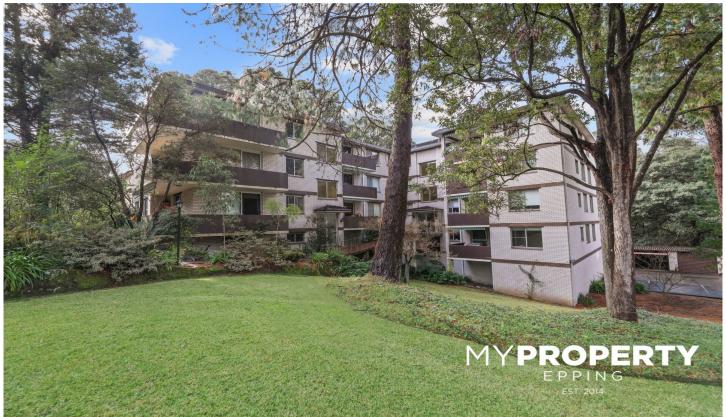

## 32/34-40 Edensor Street Epping NSW

Open Home Inspection: Saturday 20/7/24 between 1.30 - 2.00 pm.

This is an ideal opportunity to secure a fabulous family sized home unit right in the heart of the ever popular suburb of Epping.

This renovated, quality 3 bedroom first floor apartment is perfectly positioned in a "walk to everything" locale. It is only just a only a few hundred metres from Epping's railway station, buses, Coles, shops, cafes, restaurants, sought after schools and nearby parkland. Only a short walk to Coles Epping. Everything you need just around the corner!

You will be amazed by its large sunny wrapped around balcony, capturing an abundance of natural light all year round. It also showcases recently renovated interiors and

3 📭 1 🚍 1 🚍

**Price** : FOR SALE I \$865,000 - \$905,000