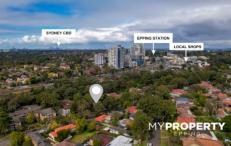

This renovated, quality 3 bedroom first floor apartment is perfectly positioned in a "walk to everything" locale. It is only just a only a few hundred metres from Epping's railway station, buses, Coles, shops, cafes, restaurants, sought after schools and nearby parkland. Only a short walk to Coles Epping. Everything you need just around the corner!

ADDRESS:

32/34-40 Edensor St Epping