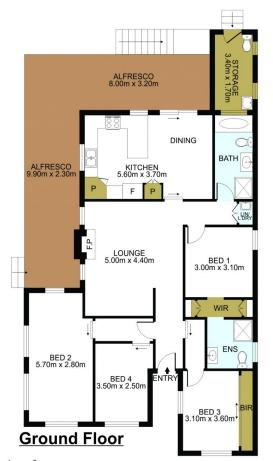

## 870 Henry Lawson Drive Picnic Point NSW

The Wait is Over...Picturesque Family Home with Riverside Setting.

Beautifully placed in a sought-after pocket of Picnic Point, 'Buds Cottage' is a 4 bedroom family residence that showcases renovated interiors and a serene bush outlook over the Georges River & Picnic Point Reserves. Experience the best of Picnic Point living with this exceptional property as its not just a house, it's a lifestyle waiting for you!

## 4 🚐 2 🟪 4 🗬

Type : House Price : \$ 1,450,000 Land Size : 508.2 sqm

View : https://www.mypropertyepping.com.au/sale/

nsw/canterburybankstown/picnic-point/resid

ential/house/8111384

Peter Horozakis (02) 9868 4888