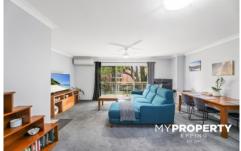

## 3/34-36 Auburn Street Sutherland NSW

Luxurious House-Sized Apartment with Corner North-East Aspect (108m2).

Positioned enviably on the ground floor at the rear of the complex, this immaculately presented security apartment offers spacious interiors, full brick construction & modern simplicity throughout that is sure going to impress all interested buyers when entering this house-sized apartment.