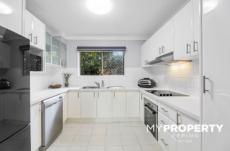

## 3/34-36 Auburn Street Sutherland NSW

Luxurious House-Sized Apartment with Corner North-East Aspect (108m2).

Positioned enviably on the ground floor at the rear of the complex, this immaculately presented security apartment offers spacious interiors, full brick construction & modern simplicity throughout that is sure going to impress all interested buyers when entering this house-sized apartment.