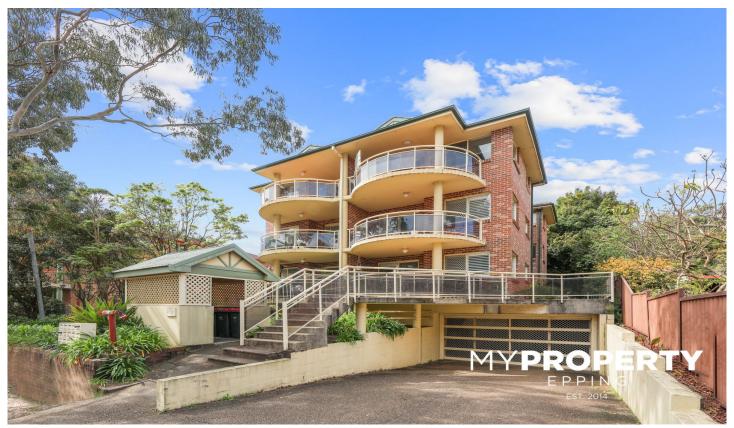

## 3/34-36 Auburn Street Sutherland NSW

Luxurious House-Sized Apartment with Corner North-East Aspect (108m2).

Positioned enviably on the ground floor at the rear of the complex, this immaculately presented security apartment offers spacious interiors, full brick construction & modern simplicity throughout that is sure going to impress all interested buyers when entering this house-sized apartment.

Offering an easy low maintenance lifestyle opportunity in a highly sought location, it's so convenient, only a short distance from the main hub in Sutherland, shops, popular restaurants, local cafes, reserves and the nearby train station. Best suited for the first home buyer, one who is