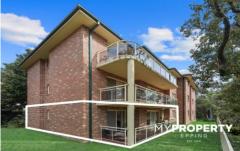

## 3/34-36 Auburn Street Sutherland NSW

Luxurious House-Sized Apartment with Corner North-East Aspect (108m2).

Positioned enviably on the ground floor at the rear of the complex, this immaculately presented security apartment offers spacious interiors, full brick construction & modern simplicity throughout that is sure going to impress all interested buyers when entering this house-sized apartment.