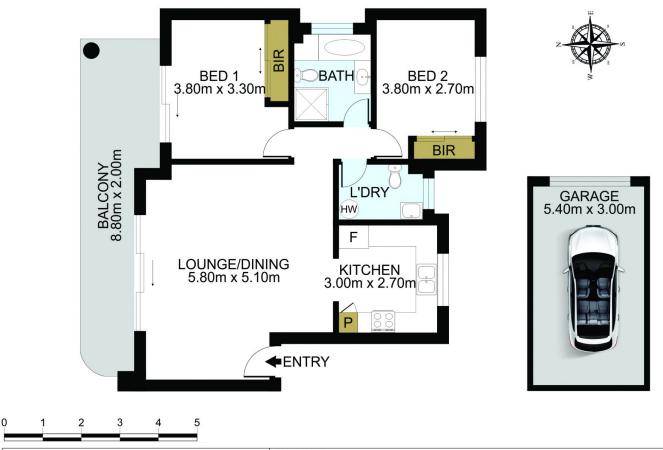

## 3/34-36 Auburn Street Sutherland NSW

Luxurious House-Sized Apartment with Corner North-East Aspect (108m2).

Positioned enviably on the ground floor at the rear of the complex, this immaculately presented security apartment offers spacious interiors, full brick construction & modern simplicity throughout that is sure going to impress all interested buyers when entering this house-sized apartment.

## 2 📭 1 🔓 1 🗬

Type : Apartment
Price : \$ 795,000
Building Size : 92 sqm
Land Size : 108 sqm

View : https://w

: https://www.mypropertyepping.com.au/s ale/nsw/sutherland/sutherland/residentia

I/apartment/8114284

George Horozakis

DISCLAIMER: THIS IS FOR ILLUSTRATIVE PURPOSES ONLY. ALL DIMENSIONS ARE APPROXIMATE AND IT DOES NOT CONSTITUTE PART OF ANY LEGAL DOCUMENTS.

ADDRESS:

3/34-36 Auburn Street, Sutherland