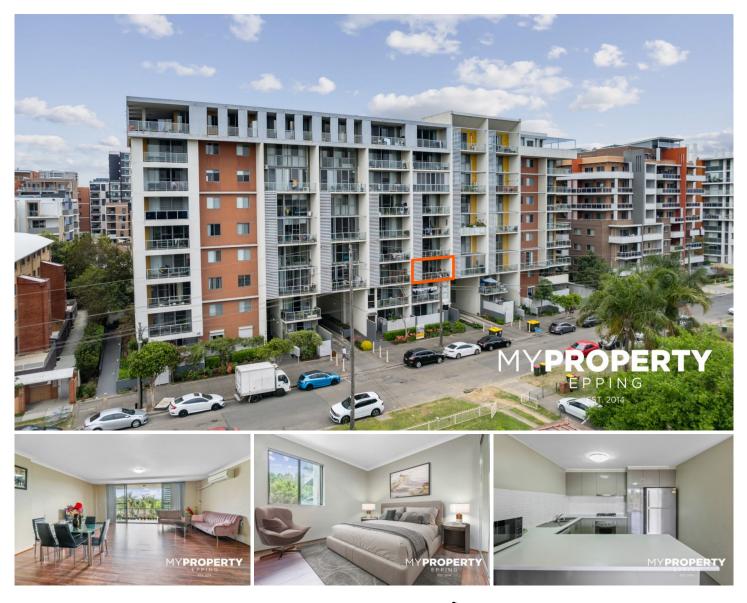

## 10/10-16 Castlereagh Street Liverpool NSW

House-Sized Modern Apartment - Walk to Everything (178m2).

Located in the heart of Liverpool with amenities at your doorstep, this well presented 3-bedroom unit is great opportunity for all investors. Perfectly positioned on the second-floor, it allows for a spacious layout, ample natural light and a covered entertainers balcony that encourages indoor-outdoor living.

With its location one of its biggest assets, Westfield Liverpool, station & hospital are within easy walking distance and you're close to popular schools, public transport and parks. Everything you need just around the corner!

## 3 🛤 2 🚔 2 🛱

| Type<br>Price        |
|----------------------|
| <b>Building Size</b> |
| Land Size<br>View    |

: Apartment : \$ 632,000 : 150 sqm

: 178 sqm

: https://www.mypropertyepping.com.au/s ale/nsw/liverpool-fairfield/liverpool/reside ntial/apartment/8135051