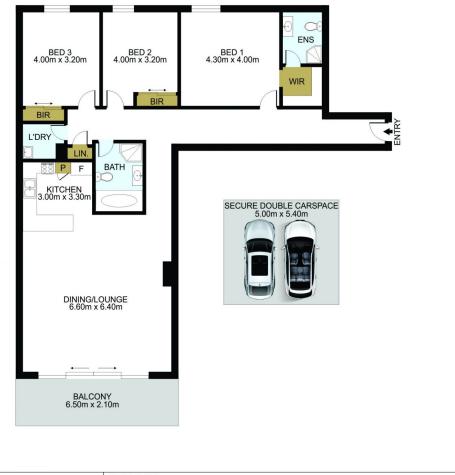

## 3 🛤 2 🚔 2 🛱

| Type<br>Price        |
|----------------------|
| <b>Building Size</b> |
| Land Size<br>View    |

: Apartment : \$ 632,000 : 150 sqm

: 178 sqm

: https://www.mypropertyepping.com.au/s ale/nsw/liverpool-fairfield/liverpool/reside ntial/apartment/8135051

Peter Horozakis

George Horozakis

0 1 2 3 4 5

DISCLAIMER: THIS IS FOR ILLUSTRATIVE PURPOSES ONLY. ALL DIMENSIONS ARE APPROXIMATE AND IT DOES NOT CONSTITUTE PART OF ANY LEGAL DOCUMENTS. ADDRESS: 10/10-16 Castlereagh St, Liverpool