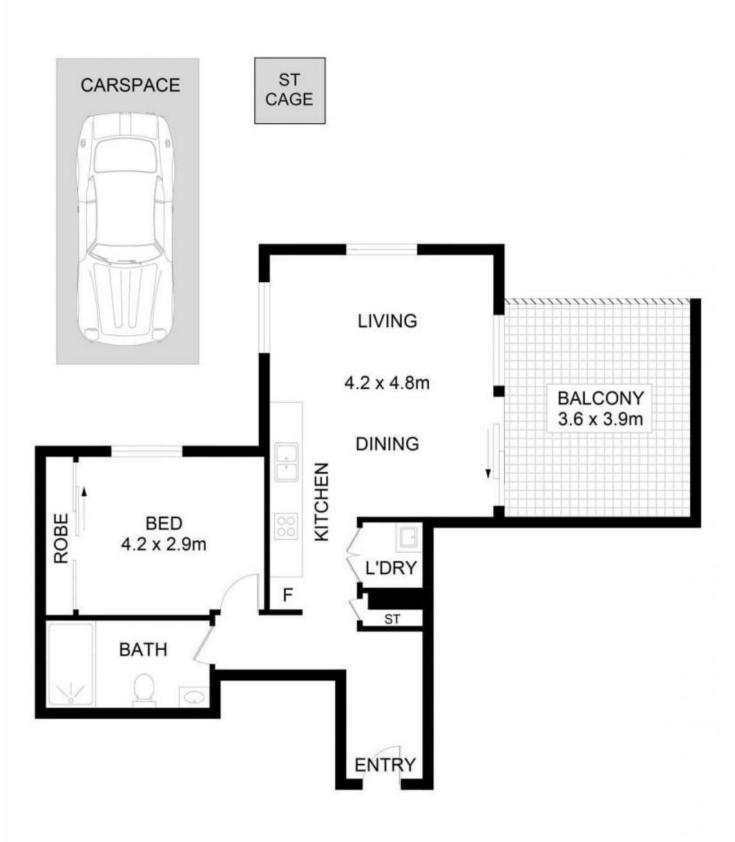

## 106/22 Carlingford Road Epping NSW

Open Home Inspection: Monday 21/10/24 between 4.40 - 5.00 pm.

Available to move in 24/10/24

Register your interest now...the landlord is seeking a quality long term tenant.

Contact George Horozakis on 0420 842 807 for further details.

This urban lifestyle apartment delivers an effortless lifestyle in a highly desirable location which is only a short walk to everything. Ideally set in a modern security complex, it showcases an abundance of natural sunlight through the