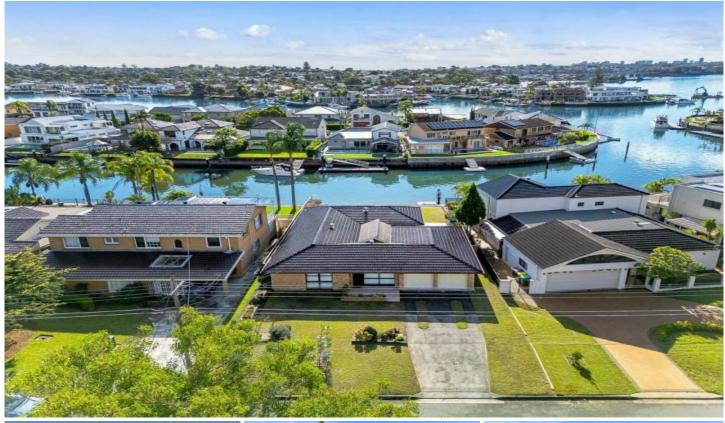

## 61 Hawkesbury Esplanade Sylvania Waters NSW

Open Home Inspection: Saturday 9/11/24 between 3.00 - 3.20 pm.

Offered for the first time on the rental market is this perfect Sylvania Waters waterfront. The landlord is now seeking a quality long term tenant so we encourage all interested parties to inspect and apply as this is a rare opportunity.

Brilliantly positioned near opposite a park and in a wide prestigious street, it offers breathtaking views over Kogarah Bay from the level North facing water front.

Be inspired by the flowing flooring with floor to ceiling windows, walk in and built in robes, extra large family bathrooms, separate entertainers lounge and dining areas