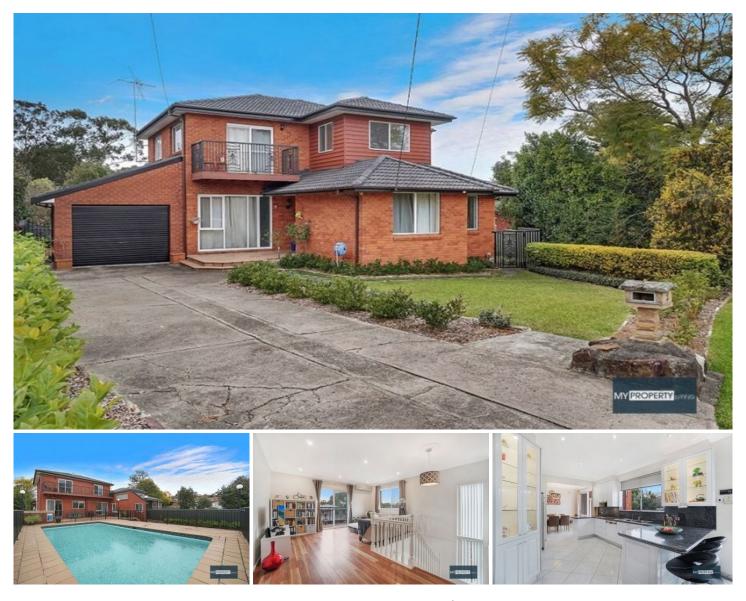

## 2 Leonard Place Marsfield NSW

Open Home Inspection: Saturday 9/11/24 between 8.20 - 8.40 am & Thursday 7/11/24 between 2.20 - 2.40 pm.

Quietly nestled in one of Marsfield's most premier streets, this exceptionally presented two storey executive residence has been meticulously renovated providing contemporary finishes throughout.

Boasting a versatile floor plan that is rarely seen on the rental market, it provides huge accommodation that consists of 5 bedrooms, 4 bathrooms, multiple living spaces, brilliant entertaining areas overlooking swimming pool and newly landscaped gardens, this truly must be on your bucket list to inspect.